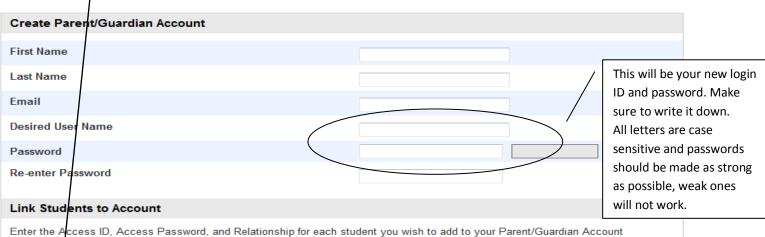

## Create a Parent/Guardian Account

A parent/guardian account allows you to view the information for one or more students with a single login. You can also manage your personal account preferences.

To create a parent/guardian account, enter the following information:

- · Name Your first and last name
- · Email Student notifications and correspondence related to your parent/guardian account will be sent to this email
- · Desired User Name Your user name is your unique PowerSchool identity
- · Password Your password must be at least 6 characters long
- · Student Access Information Information for a minimum of one student, including the student name, Access ID, Access Password, and your relationship to the student