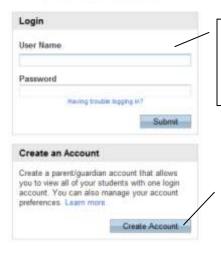

## PowerSchool

The student will login here with their Student ID and Password.

Parent's will create a new account by clicking here.

Login