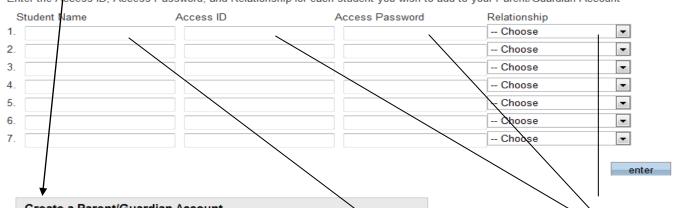

List all students first and last names here.

Enter your Parent ID and Parent Password you received for each student from school. (REMEMBER all letters are case sensitive) Lastly choose your relationship to the student and ENTER.